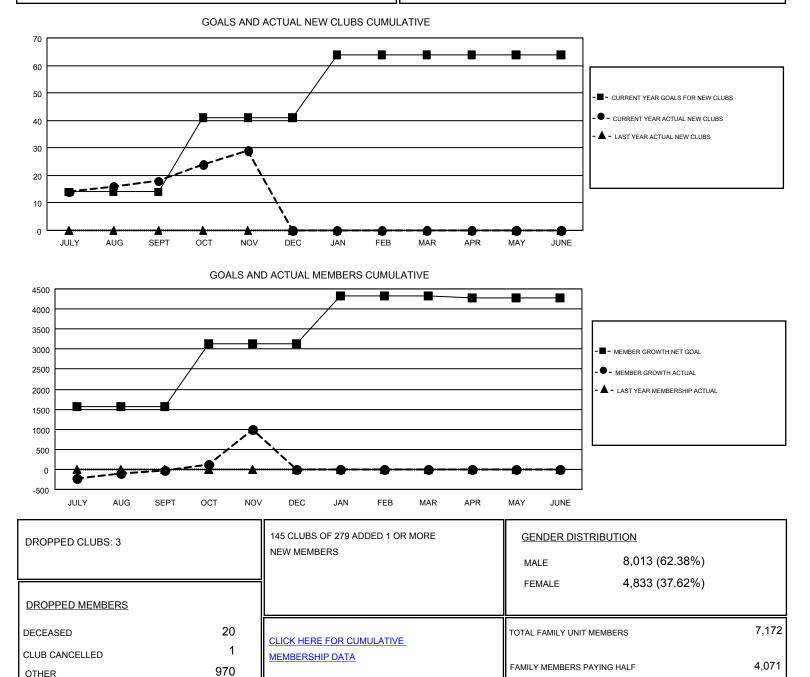

## GMT: JAYESH THAKKAR

| Clubs                 |               |           |               | Members<br>RESULTS FOR 2017-2018 |                           |                         |                                                    |
|-----------------------|---------------|-----------|---------------|----------------------------------|---------------------------|-------------------------|----------------------------------------------------|
| RESULTS FOR 2017-2018 |               |           |               |                                  |                           |                         |                                                    |
| QUARTER               | NEW CLUB GOAL | NEW CLUBS | DROPPED CLUBS | QUARTER                          | MEMBER GROWTH NET<br>GOAL | MEMBER GROWTH<br>ACTUAL | DROPPED<br>MEMBERS ACTUAL<br>(including transfers) |
| JULY/AUG/SEPT         | 14            | 18        | 2             | JULY/AUG/SEPT                    | 1,575                     | 901                     | 878                                                |
| OCT/NOV/DEC           | 27            | 11        | 1             | OCT/NOV/DEC                      | 1,560                     | 1,166                   | 113                                                |
| JAN/FEB/MAR           | 23            | 0         | 0             | JAN/FEB/MAR                      | 1,190                     | 0                       | 0                                                  |
| APR/MAY/JUNE          | 0             | 0         | 0             | APR/MAY/JUNE                     | -55                       | 0                       | 0                                                  |